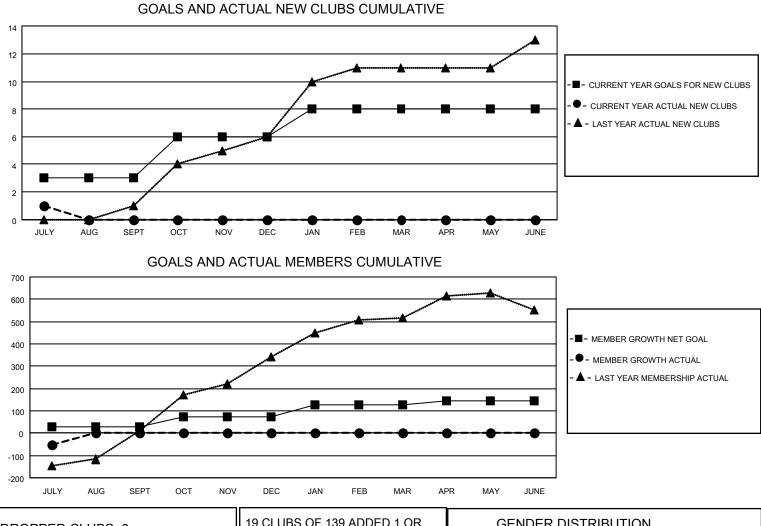

## LOCATION REP OF SRI LANKA

District 306 B2

Results as of: 7/31/2023

| Clubs                 |               |           |               | Members               |                         |                         |                                                    |
|-----------------------|---------------|-----------|---------------|-----------------------|-------------------------|-------------------------|----------------------------------------------------|
| RESULTS FOR 2023-2024 |               |           |               | RESULTS FOR 2023-2024 |                         |                         |                                                    |
| QUARTER               | NEW CLUB GOAL | NEW CLUBS | DROPPED CLUBS | QUARTER               | IBER GROWTH NET<br>GOAL | MEMBER GROWTH<br>ACTUAL | DROPPED<br>MEMBERS ACTUAL<br>(including transfers) |
| JULY/AUG/SEPT         | 3             | 1         | 0             | JULY/AUG/SEPT         | 30                      | 97                      | 142                                                |
| OCT/NOV/DEC           | 3             | 0         | 0             | OCT/NOV/DEC           | 45                      | 0                       | 0                                                  |
| JAN/FEB/MAR           | 2             | 0         | 0             | JAN/FEB/MAR           | 50                      | 0                       | 0                                                  |
| APR/MAY/JUNE          | 0             | 0         | 0             | APR/MAY/JUNE          | 20                      | 0                       | 0                                                  |